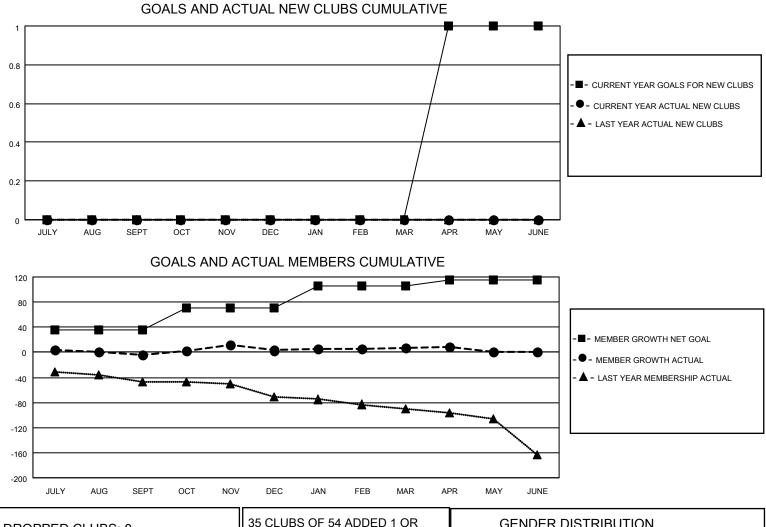

## LOCATION MARYLAND

District 22 W

Results as of: 4/30/2022

| Clubs                 |               |           |               | Members               |                        |                         |                                                    |
|-----------------------|---------------|-----------|---------------|-----------------------|------------------------|-------------------------|----------------------------------------------------|
| RESULTS FOR 2021-2022 |               |           |               | RESULTS FOR 2021-2022 |                        |                         |                                                    |
| QUARTER               | NEW CLUB GOAL | NEW CLUBS | DROPPED CLUBS | QUARTER               | BER GROWTH NET<br>GOAL | MEMBER GROWTH<br>ACTUAL | DROPPED<br>MEMBERS ACTUAL<br>(including transfers) |
| JULY/AUG/SEPT         | 0             | 0         | 0             | JULY/AUG/SEPT         | 35                     | 42                      | 41                                                 |
| OCT/NOV/DEC           | 0             | 0         | 0             | OCT/NOV/DEC           | 35                     | 50                      | 43                                                 |
| JAN/FEB/MAR           | 0             | 0         | 0             | JAN/FEB/MAR           | 35                     | 40                      | 34                                                 |
| APR/MAY/JUNE          | 1             | 0         | 0             | APR/MAY/JUNE          | 10                     | 8                       | 5                                                  |

| DROPPED CLUBS: 0 |     | 35 CLUBS OF 54 ADDED 1 OR<br>MORE NEW MEMBERS | GENDER DISTRIBUTION       |                |
|------------------|-----|-----------------------------------------------|---------------------------|----------------|
|                  |     |                                               | MALE                      | 1,044 (62.55%) |
|                  |     |                                               | FEMALE                    | 625 (37.45%)   |
| DROPPED MEMBERS  |     |                                               | NON BINARY                | 0 (0.00%)      |
|                  | 07  |                                               | PREFER NOT TO ANSWER      | 0 (0.00%)      |
| DECEASED         | 37  |                                               |                           |                |
| CLUB CANCELLED   | 0   | CLICK HERE FOR CUMULATIVE                     | TOTAL FAMILY UNIT MEMBERS | s 460          |
| OTHER            | 86  | MEMBERSHIP DATA                               |                           |                |
| TOTAL            | 123 |                                               | FAMILY MEMBERS PAYING HA  | LF DUES 241    |
|                  |     |                                               |                           |                |
|                  |     |                                               |                           |                |